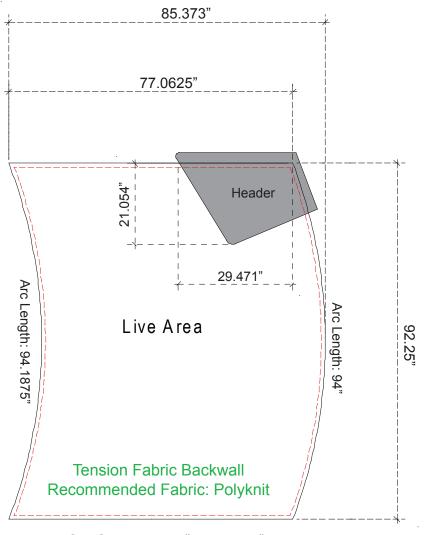

Print/Cut Size: 85.373"w x 92.25"h

Add 1" bleed around perimeter of graphic Sew 1/2" Hook Velcro into front perimeter

Print/Cut Size: 33.8221"w x 88.25"h

Add 1" bleed around perimeter of graphic Sew 1/2" Hook Velcro into front perimeter

Tension Fabric Backwall Recommended Fabric: Polyknit

NOTE: Graphic files must be @ 150 dpi Finished Size. DO NOT send Flattened Files. Production can not manipulate the content, proportion or color of these files. NOTE: These dimensions are for graphic layout purposes. Graphic needs to be cut and test fitted to Magellen frame for exact sizes and cuts.