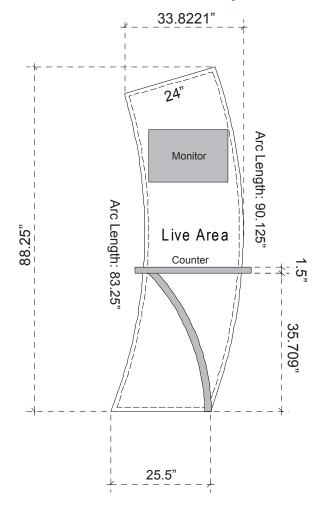

Print/Cut Size: 85.373"w x 92.25"h

Add 1" bleed around perimeter of graphic Sew 1/2" Hook Velcro into front perimeter

Print/Cut Size: 33.8221"w x 88.25"h

Add 1" bleed around perimeter of graphic Sew 1/2" Hook Velcro into front perimeter

Tension Fabric Backwall Recommended Fabric: Polyknit

NOTE: Graphic files must be @ 150 dpi Finished Size. DO NOT send Flattened Files. Production can not manipulate the content, proportion or color of these files. NOTE: These dimensions are for graphic layout purposes. Graphic needs to be cut and test fitted to Magellen frame for exact sizes and cuts.