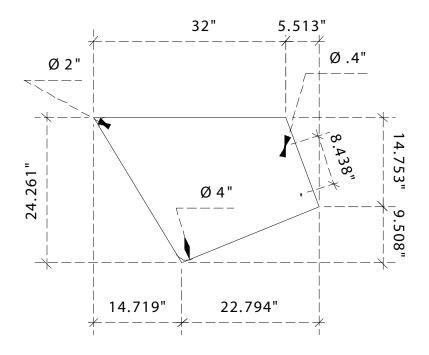

NOTE: Graphic files must be @ 150 dpi Finished Size.

DO NOT send Flattened Files. Production can not manipulate the content, proportion or color of these files.

Front Wings

**Back Wings** 

VK-1083-84: Graphic Dimensions Header Graphic