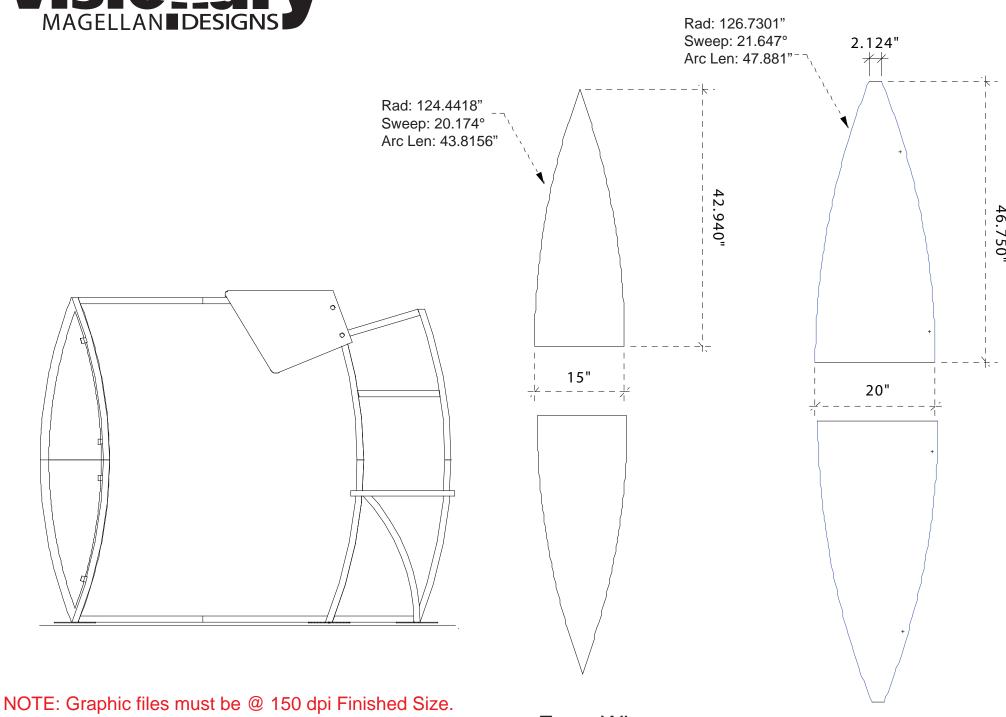

NOTE: Graphic files must be @ 150 dpi Finished Size.

DO NOT send Flattened Files. Production can not manipulate the content, proportion or color of these files.

Front Wings

**Back Wings** 

VK-1083-84: Graphic Dimensions Header Graphic

NOTE: Graphic files must be @ 150 dpi Finished Size. DO NOT send Flattened Files. Production can not manipulate the content, proportion or color of these files.